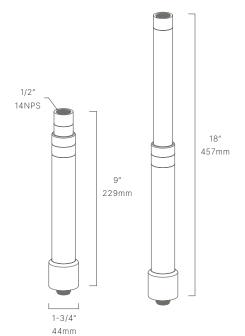

#### RSR186218

The Extendable Riser, part of a complete line of risers from Auroralight, takes quality and innovation to new heights! The Riser equips designers and installers with a quality solution for maturing shrubs or thick ground covers that are overtaking light fixtures and hindering performance.

#### CONFIGURATOR:

| DIMENSIONS | Min. H9" Max H18" |
|------------|-------------------|
| VOLTAGE    | 12V               |
| FINISH     | Included Natural  |
| MATERIAL   | Brass & Copper    |

<sup>\*</sup>For complete warranty terms, please visit: www.auroralight.com/warranty/