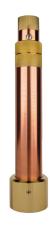

#### RSR186218

The Extendable Riser, part of a complete line of risers from Auroralight, takes quality and innovation to new heights! The Riser equips designers and installers with a quality solution for maturing shrubs or thick ground covers that are overtaking light fixtures and hindering performance.

#### CONFIGURATOR:

| DIMENSIONS | Min. H9" Max H18" |
|------------|-------------------|
| VOLTAGE    | 12V               |
| FINISH     | Included Natural  |
| MATERIAL   | Brass & Copper    |

<sup>\*</sup>For complete warranty terms, please visit: www.auroralight.com/warranty/